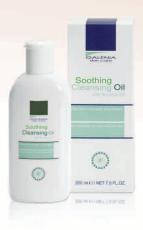

# Galenia Skin Care Soothing Cleansing Oil is recommended for daily hygiene for the body in the following situations:

- dry skin with/without a tendency of atopic skin conditions for children and adults
- dry skin with itchy phenomenas
- for newborns and infants
- intolerant and sensitive skin

Protective and soothing cleansing oil for extremely dry and intolerant skin.

- ECZEMA
- SENILE ITCHINESS
- ATOPIC DERMATITIS
- ITCHY SENSATIONS DUE TO INSUFFICIENT CIRCULATION IN INFERIOR LIMBS
- ITCHY SENSATIONS CAUSED BY INSECTS
- PSORIASIS
- ICHTHYOSIS
- SENILE XEROSIS

### **Soothing Cleansing Oil** (200ml)

- Moisturizing and Protective Avocado Oil, Squalene, Fitosqualene, Soybean Oil (65% lipids)
- Soothing Bisabolol, Glycine
- Anti-itchiness Polidocanol
- Fragrance Free, Preservative Free
- Nickel tested
- Dermatologically tested
- Hypoallergenic formula
- Preservative free