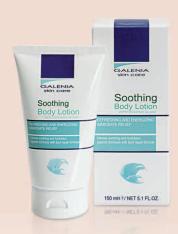

### Galenia Skin Care Soothing Body Lotion is recommended for the treatment of:

- dry skin, with persistent itchiness
- hives
- senile itchiness
- exanthematous diseases
- scabies
- sunburn

Refreshing and energizing lotion providing immediate relief and hydration against itchiness and uncomfortable sensations.

### **Soothing Body Lotion**

- Soothing Polidocanol, Panthenol
- Refreshing Menthyl Lactate, Oceanic Algae
- Hydrating Urea, Glycerin, Allantoin
- Paraben free
- Fragrance free
- Preservative free
- Nickel tested
- Dermatologically tested
- Colourant free
- SLS free
- Non allergic formula
- pH6