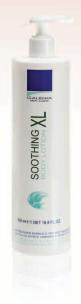

### **Soothing Body Lotion XL**

- ATOPIC DERMATITIS
- ITCHY SENSATIONS DUE TO INSUFFICIENT CIRCULATION IN INFERIOR LIMBS
- ITCHY SENSATIONS CAUSED BY INSECTS
- ECZEMA
- SENILE ITCHINESS

### Soothing Body Lotion XL (500ml)

- Soothing Polidocanol, Panthenol
- Refreshing Menthyl Lactate, Oceanic Algae
- Hydrating Urea, Glycerin, Allantoin
- Paraben free
- Nickel tested
- Dermatologically tested
- pH6

### Instructions for use:

apply a suitable amount onto itchy or irritated skin. Use whenever necessary on the areas where discomfort is most intense.