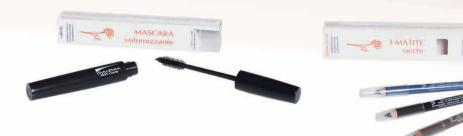

### Galenia Skin Care Volumizing Mascara

Soothing and protecting polymer filmogen formula designed for:

- sensitive skin
- eyes

### **Volumizing Mascara**

- Fragrance free
- Paraben free