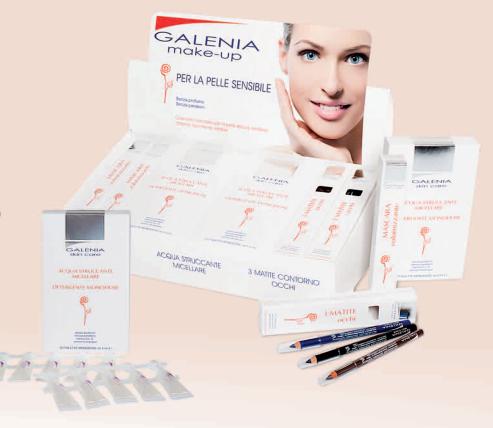

### MAKE-UP RANGE

Cosmetics formulated for dry, sensitive, atopic and easily irritated Skin

### Counter display containing 12 products

- 4 packages of Micellar Water Make-up Removal Solution
- 4 packages of Volumizing Mascara
- 4 packages of Pencil Eyeliners