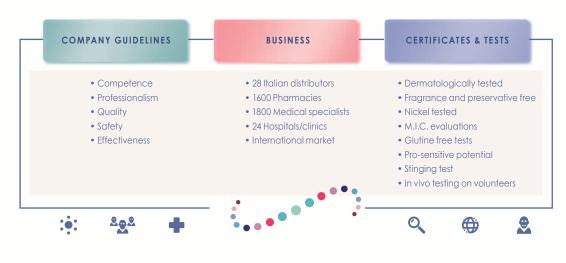

Our specialized formulas are based on:

- optimization of active ingredients which have been proven for efficiency and functional high quality concentrations for the skin.
- Control over all raw materials and the production process

maintain the highest quality standards and elevated safety measures.

- Clinical tests (both on volunteers and in vitro testings) performed under strict dermatological control verify the action and the tolerability of the formulas.
- Safety tests guarantee the absence of potential allergenic substances.

We offer a variety of products which take into consideration the many diversified needs for every type of skin.

Our range of products provides solutions to the needs of children, adults and the elderly.